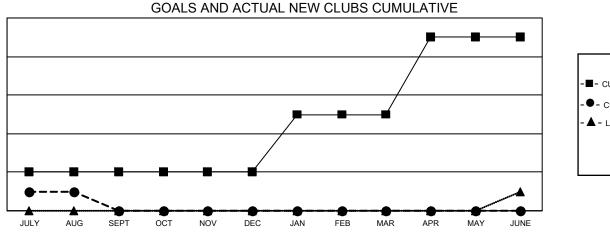

## GAT MONTHLY MEMBERSHIP PROGRESS REPORT

Multiple District 110

LOCATION: NETHERLANDS

Results as of: 8/31/2020

| Clubs                 |               |           |               | Members               |                         |                         |                                                    |  |  |
|-----------------------|---------------|-----------|---------------|-----------------------|-------------------------|-------------------------|----------------------------------------------------|--|--|
| RESULTS FOR 2020-2021 |               |           |               | RESULTS FOR 2020-2021 |                         |                         |                                                    |  |  |
| QUARTER               | NEW CLUB GOAL | NEW CLUBS | DROPPED CLUBS | QUARTER MEM           | IBER GROWTH NET<br>GOAL | MEMBER GROWTH<br>ACTUAL | DROPPED<br>MEMBERS ACTUAL<br>(including transfers) |  |  |
| JULY/AUG/SEPT         | 2             | 1         | 1             | JULY/AUG/SEPT         | 58                      | 105                     | 84                                                 |  |  |
| OCT/NOV/DEC           | 0             | 0         | 0             | OCT/NOV/DEC           | 68                      | 0                       | 0                                                  |  |  |
| JAN/FEB/MAR           | 3             | 0         | 0             | JAN/FEB/MAR           | 70                      | 0                       | 0                                                  |  |  |
| APR/MAY/JUNE          | 4             | 0         | 0             | APR/MAY/JUNE          | 110                     | 0                       | 0                                                  |  |  |