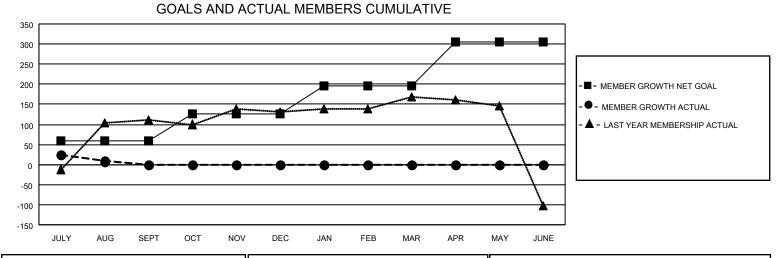

## GAT MONTHLY MEMBERSHIP PROGRESS REPORT

Multiple District 110

LOCATION: NETHERLANDS

Results as of: 8/31/2020

| Clubs                 |               |           |               | Members               |                         |                         |                                                    |  |  |
|-----------------------|---------------|-----------|---------------|-----------------------|-------------------------|-------------------------|----------------------------------------------------|--|--|
| RESULTS FOR 2020-2021 |               |           |               | RESULTS FOR 2020-2021 |                         |                         |                                                    |  |  |
| QUARTER               | NEW CLUB GOAL | NEW CLUBS | DROPPED CLUBS | QUARTER MEM           | IBER GROWTH NET<br>GOAL | MEMBER GROWTH<br>ACTUAL | DROPPED<br>MEMBERS ACTUAL<br>(including transfers) |  |  |
| JULY/AUG/SEPT         | 2             | 1         | 1             | JULY/AUG/SEPT         | 58                      | 105                     | 84                                                 |  |  |
| OCT/NOV/DEC           | 0             | 0         | 0             | OCT/NOV/DEC           | 68                      | 0                       | 0                                                  |  |  |
| JAN/FEB/MAR           | 3             | 0         | 0             | JAN/FEB/MAR           | 70                      | 0                       | 0                                                  |  |  |
| APR/MAY/JUNE          | 4             | 0         | 0             | APR/MAY/JUNE          | 110                     | 0                       | 0                                                  |  |  |